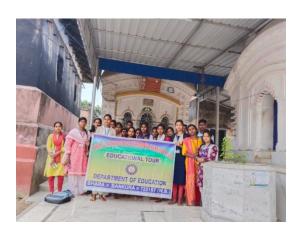

Vill. + P.O. -Bhara, P.S.-Bishnupur, Dist. -Bankura, Pin -722157 (W.B.)

ESCURSION FOR FIELD WORK : B.A. GEOGRAPHY HONOURS 6 THE SEMESTER

SESSION: 2022-2023