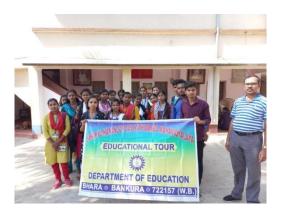

Vill. + P.O. -Bhara, P.S.-Bishnupur, Dist. -Bankura, Pin -722157 (W.B.)

ESCURSION FOR FIELD WORK : B.A. GEOGRAPHY HONOURS 6 THE SEMESTER

SESSION: 2022-2023