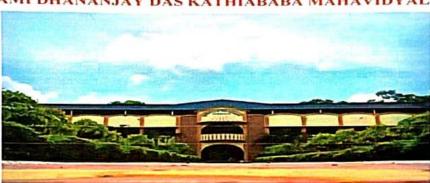

## SWAMI DHANANJOY DAS KATHIABABA MAHAVIDYALAYA BHORA, BANKURA, W.B. (DEPARTMENT OF GEOGRAPHY) EXCURSION :- 20/02/2023 TO 24/02/2023

| TRAIN               | TRAIN<br>NO. | TRAIN NAME          | DATE OF JOURNEY | DEP        | ARR        |
|---------------------|--------------|---------------------|-----------------|------------|------------|
| UP (BWN –<br>NMZ)   | 13149        | KANCHANKANYA<br>EXP | 20/02/2023      | 10:18 P.M. | 09:10 A.M. |
| DOWN (NMZ –<br>BWN) | 13150        | KANCHANKANYA<br>EXP | 24/02/2023      | 05:35 P.M. | 06:05 A.M. |

### SWAMI DHANANJOY DAS KATHIABABA MAHAVIDYALAYA BHARA, BANKURA